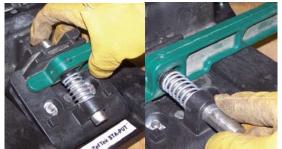

## Teeth (ZT-637 / ZT-636) Replacement

Tools Required:

Replace and start Nut (assure washer is present)

**4)** Tighten - but do not overtighten as threads can strip.