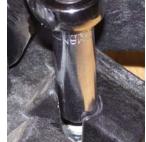

### Release Lever (ZT632-Red/GRN) Replacement

2) It may be necessary to center Roll Pin to thru-hole in Articulation (as shown).

3) Pull Back on Release Lever disengaging Latching Pin. (May have to pry back if broken too close to Pin)

4) Remove Latching Pin from rear of Articulation.

**5)** Replace Release Lever and re-position Spring and Follower Ball.

6) Insert Latching Pin.

Pin until Hole for