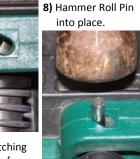

4) Remove Latching Pin from rear of Articulation.

**5)** Replace Release Lever and re-position Spring and Follower Ball.

6) Insert Latching Pin.

Pin until Hole for