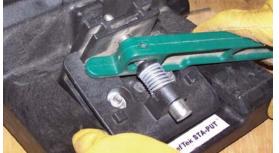

## Teeth (ZT-637 / ZT-636) Replacement

Tools Required:

Replace and start Nut (assure washer is present)

**4)** Tighten - but do not overtighten as threads can strip.