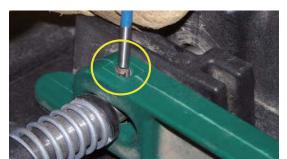

### Release Lever (ZT632-Red/GRN) Replacement

2) It may be necessary to center Roll Pin to thru-hole in Articulation (as shown).

3) Pull Back on Release Lever disengaging Latching Pin. (May have to pry back if broken too close to Pin)