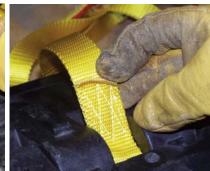

### Long Lever/Face Plate ZT-628 - Strap ZT-654-FX Replacement

1) Loosen Nut from 1/2"-Face Plate Pivot Bolt

2) Slide Bolt out - Replace Face Plate and/or Strap.

3) Insert Pivot Bolt through Face Plate/Strap 4) Assure that Cleats are correct to

enagage tire tread - seam facing up.

5) Ratchet tight. **THEN LOOSEN 1/2-1** Turn so Faceplates move freely.