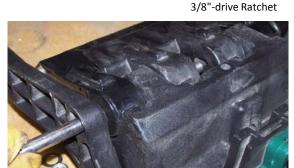

### Release Lever (ZT632-Red/GRN) Replacement

2) It may be necessary to center Roll Pin to thru-hole in Articulation (as shown).

3) Pull Back on Release Lever disengaging Latching Pin. (May have to pry back if broken too close to Pin)

4) Remove Latching Pin from rear of Articulation.

**5)** Replace Release Lever and re-position Spring and Follower Ball.

6) Insert Latching Pin.

Pin until Hole for