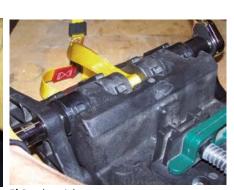

### Long Lever/Face Plate ZT-628 - Strap ZT-654-FX Replacement

1) Loosen Nut from 1/2"-Face Plate Pivot Bolt

2) Slide Bolt out - Replace Face Plate and/or Strap.

3) Insert Pivot Bolt through Face Plate/Strap 4) Assure that Cleats are correct to

enagage tire tread - seam facing up.

5) Ratchet tight. **THEN LOOSEN 1/2-1** Turn so Faceplates move freely.