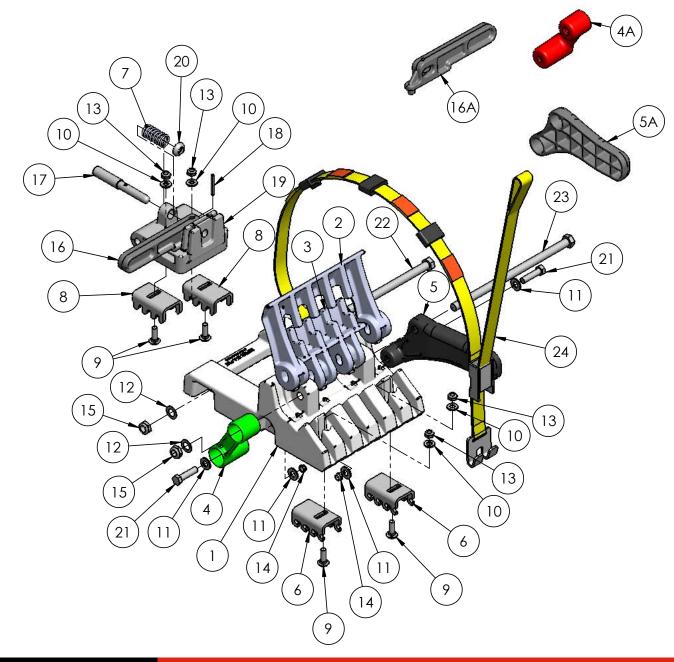

| ITEM<br>NO. | PART<br>NUMBER | DESCRIPTION                  | QTY. |
|-------------|----------------|------------------------------|------|
| 1           | ZT-626         | BASE                         | 1    |
| 2           | ZT-628         | LONG PADDLE                  | 1    |
| 3           | ZT-629         | SHORT PADDLE                 | 1    |
| 4           | ZT-631-GRN     | SIDE HANDLE- GREEN           | 1    |
| 4A          | ZT-631-RED     | SIDE HANDLE- RED             | 1    |
| 5           | ZT-630-GRN     | LATERAL RESTAINT             | 1    |
| 5A          | ZT-630-RED     | LATERAL RESTRAINT            | 1    |
| 6           | ZT-637         | FRONT TEETH                  | 2    |
| 7           | ZT-634         | SPRING                       | 1    |
| 8           | ZT-636         | ARTICULATION STUDS           | 2    |
| 9           | ZT-638-1       | CARRIAGE BOLT 5/16-18 X 1    | 4    |
| 10          | ZT-639-516     | 5/16 WASHER                  | 4    |
| 11          | ZT-639-38      | 3/8 WASHER                   | 4    |
| 12          | ZT-639-12      | 1/2 WASHER                   | 2    |
| 13          | ZT-568-516     | 5/16-18 NYLON L/N            | 4    |
| 14          | ZT-568-38      | 3/8-16 NYLON L/N             | 2    |
| 15          | ZT-568-12      | 12-13 NYLON L/N              | 2    |
| 16          | ZT-632-GRN     | RELEASE HANDLE               | 1    |
| 16A         | ZT-632-RED     | release handle               | 1    |
| 17          | ZT-633         | ARTICULATOR PIN              | 1    |
| 18          | ZT-641         | 3/16 X 1-1/2 SPRING PIN      | 1    |
| 19          | ZT-627         | ARTICULATION                 | 1    |
| 20          | ZT-635         | PIVOT BALL                   | 1    |
| 21          | ZT-458-1 1/2   | 3/8-16 X 1-1/2 HEX CAP SCREW | 2    |
| 22          | ZT-457-7       | 1/2-13 X 7 HEX CAP SCREW     | 1    |
| 23          | ZT-457-10      | 1/2-13 X 10 HEX CAP SCREW    | 1    |
| 24          | ZT-654-FX      | STRAP- FIXED ASSEMBLY        | 1    |