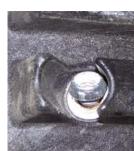

## Teeth (ZT-637 / ZT-636) Replacement

Tools Required:

Replace and start Nut (assure washer is present)

**4)** Tighten - but do not overtighten as threads can strip.