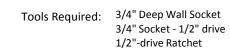

# Lateral Restraint ZT-630-RED/GRN/Side Handle ZT-631-RED/GRN Replacement

Tools Required: 3/4" Deep Wall Socket 3/8"-drive Ratchet 3/4" Socket - 1/2" drive 1/2"-drive Ratchet 9/16" Deep Wall Socket 9/16" Combination Wrench