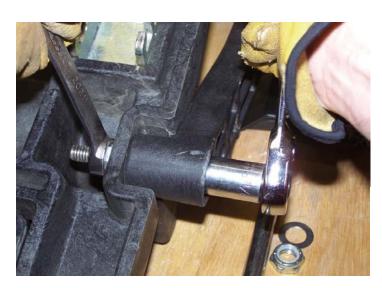

### Long Lever/Face Plate ZT-628 - Strap ZT-654-FX Replacement

1) Loosen Nut from 1/2"-Face Plate Pivot Bolt

2) Slide Bolt out - Replace Face Plate and/or Strap.

3) Insert Pivot Bolt through Face Plate/Strap 4) Assure that Cleats are correct to

enagage tire tread - seam facing up.

5) Ratchet tight. **THEN LOOSEN 1/2-1** Turn so Faceplates move freely.

- 1) Remove Face Plate Pivot Bolt as stated above...
- 2) Remove 3/8" Bolt.
- 3) Replace Lateral Restraint and/or Side Handle. 4) Reinstall 3/8" Bolt and start Nut.
- (assure washers are present) 5) Tighten.
- 6) Reinstall Face Plate Pivot Bolt as stated above... Note: Face Plate Pivot Bolt must be loosened so that Face Plates rotate freely.