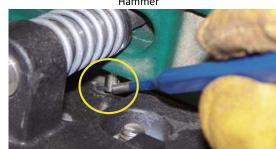

### Release Lever (ZT632-Red/GRN) Replacement

2) It may be necessary to center Roll Pin to thru-hole in Articulation (as shown).

3) Pull Back on Release Lever disengaging Latching Pin. (May have to pry back if broken too close to Pin)

4) Remove Latching Pin from rear of Articulation.

**5)** Replace Release Lever and re-position Spring and Follower Ball.

6) Insert Latching Pin.

Pin until Hole for