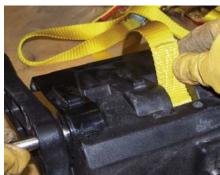

### Long Lever/Face Plate ZT-628 - Strap ZT-654-FX Replacement

1) Loosen Nut from 1/2"-Face Plate Pivot Bolt

2) Slide Bolt out - Replace Face Plate and/or Strap.

3) Insert Pivot Bolt through Face Plate/Strap 4) Assure that Cleats are correct to

enagage tire tread - seam facing up.

5) Ratchet tight. **THEN LOOSEN 1/2-1** Turn so Faceplates move freely.