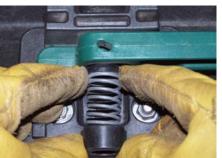

### Release Lever (ZT632-Red/GRN) Replacement

2) It may be necessary to center Roll Pin to thru-hole in Articulation (as shown).

3) Pull Back on Release Lever disengaging Latching Pin. (May have to pry back if broken too close to Pin)

4) Remove Latching Pin from rear of Articulation.

**5)** Replace Release Lever and re-position Spring and Follower Ball.

6) Insert Latching Pin.

Pin until Hole for