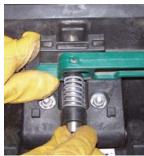

### Release Lever (ZT632-Red/GRN) Replacement

2) It may be necessary to center Roll Pin to thru-hole in Articulation (as shown).

3) Pull Back on Release Lever disengaging Latching Pin. (May have to pry back if broken too close to Pin)

4) Remove Latching Pin from rear of Articulation.

**5)** Replace Release Lever and re-position Spring and Follower Ball.

6) Insert Latching Pin.

Pin until Hole for